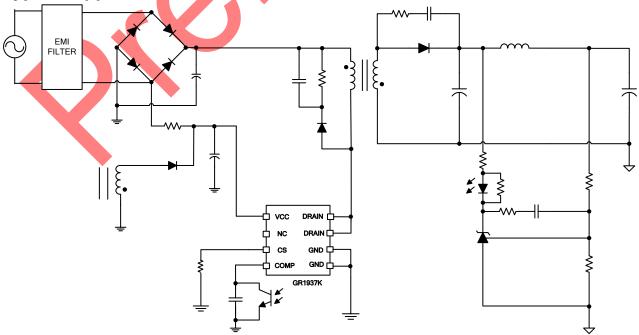

## **Green-Mode PWM Controller with Hiccup Protection**

## Description

The GR1937K is a highly-integrated and high voltage power MOSFET of 650V. GR1937K has the features of low startup current, current mode PWM controller with green-mode function. The integrated functions also include the leading-edge blanking of the current sensing, internal slope compensation, soft start.

The GR1937K improves the performance and reduces the cost of power supplies. It is with 8-pin DIP package.